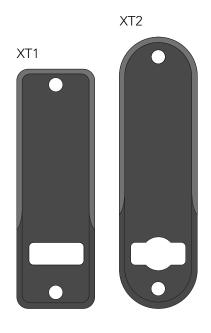

## XT1

Suitable for lock models:

- CL100, CL155, CL160, CL190
- CL200, CL210, CL250, CL255, CL290
- CL2200, CL2210, CL2255

**Note:** Two covers may be required for back to back models.

## XT2

Suitable for all CL500 series locks.

**Note:** Two covers may be required for back to back models.

PINGuard™ by Codelocks covers are suitable for new or existing installations, replacing the front plate gasket only. Two covers may be required for back to back models.