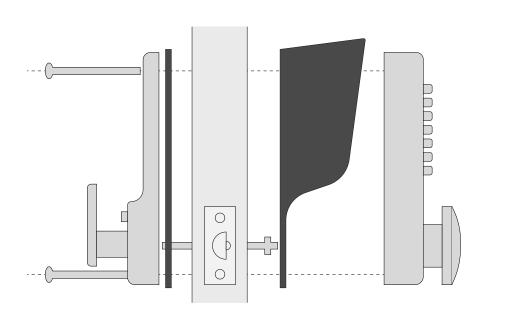

## New Installation

- Upon starting the installation of the lock, remove and dispose of the factory supplied front plate gasket, and replace with the PINGuard™ by Codelocks cover.
- Follow the Installation Instructions supplied as normal.
- The Installation Instructions can be downloaded from <a href="www.codelockssupport.com">www.codelockssupport.com</a>

## **Existing Installation**

- Remove the lock.
- If in place, remove the gasket and replace with the PINGuard™ by Codelocks cover.
- · Re-fix the lock.
- The Installation Instructions can be downloaded from <a href="www.codelockssupport.com">www.codelockssupport.com</a>